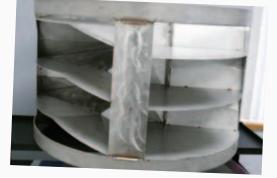

## **BREWER STEEL**

In October 2009, Spreckels Sugar commissioned Brewer Steel Company to fabricate three more sections of their slope diffuser to be delivered in August 2010. The sections are made out of 304 stainless steel and are 18'0" (approx. 5.5 m) in diameter and 10'0" (approx. 3 m) long.

Brewer Steel has fabricated a 1/5 scale model to facilitate fabrication for our welders and fitters.

In a year when many Greeley businesses closed due to the recession of 2009, Brewer Steel did lose significant sales but remained open with a full staff of employees. We anticipate a successful 2010 and are planning for a considerable workload from orders of American customers with BMA.